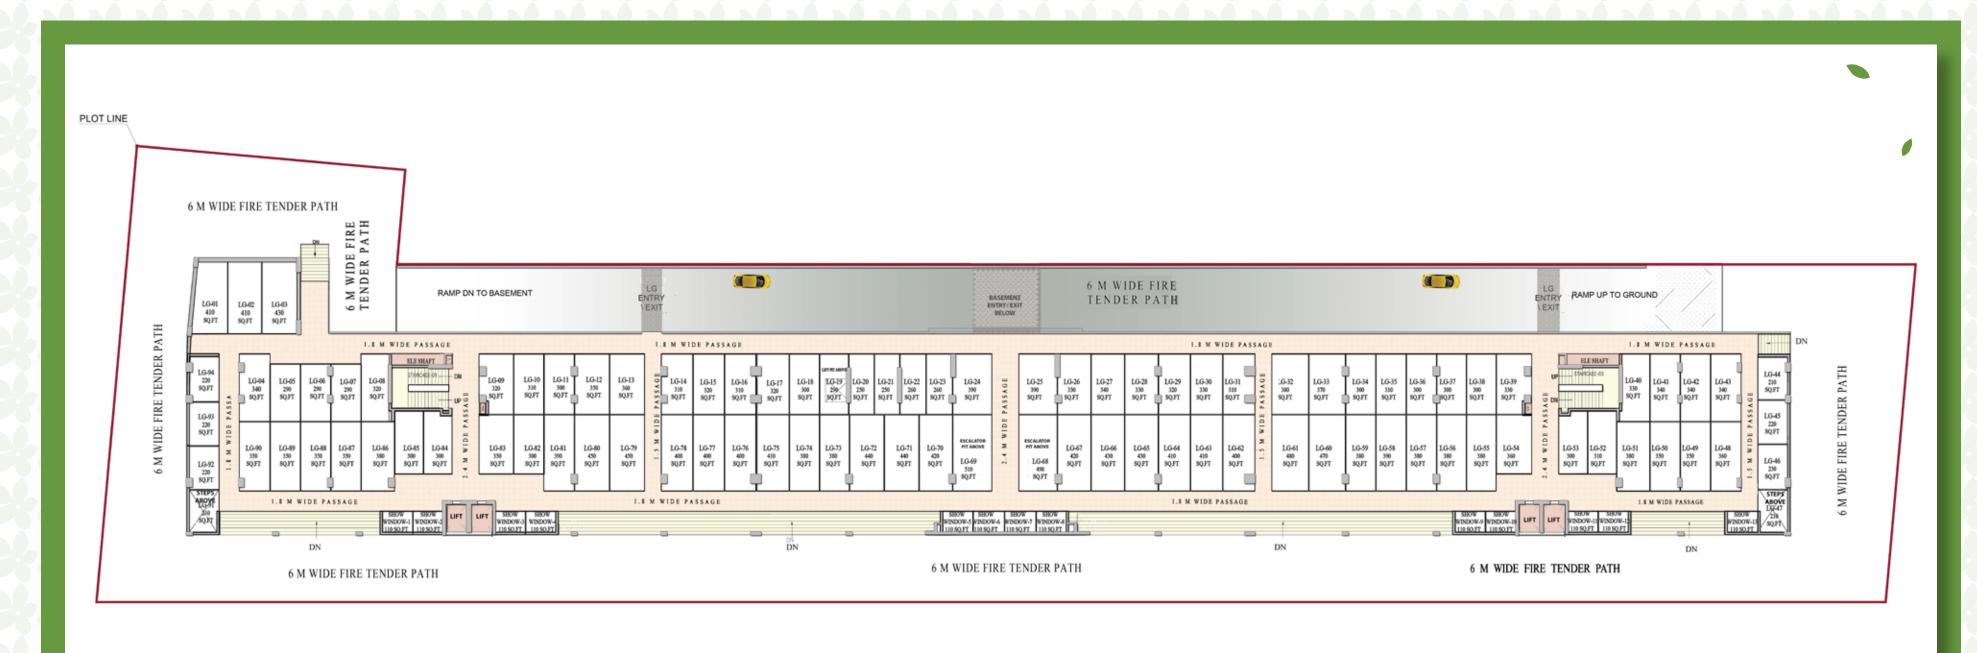

## LOWER GROUND FLOOR

#### NO. OF SHOPS PER FLOOR

- BASEMENT Parking
- LOWER GROUND FLOOR 94 shops, Kiosk-13 no.
- UPPER GROUND FLOOR 87 shops, Kiosk-5 no.
- FIRST FLOOR 118 shops
- SECOND FLOOR 29shops, Kiosk- 8 no.
- THIRD FLOOR 38 offices
- FOURTH FLOOR 22 offices; 9 shops