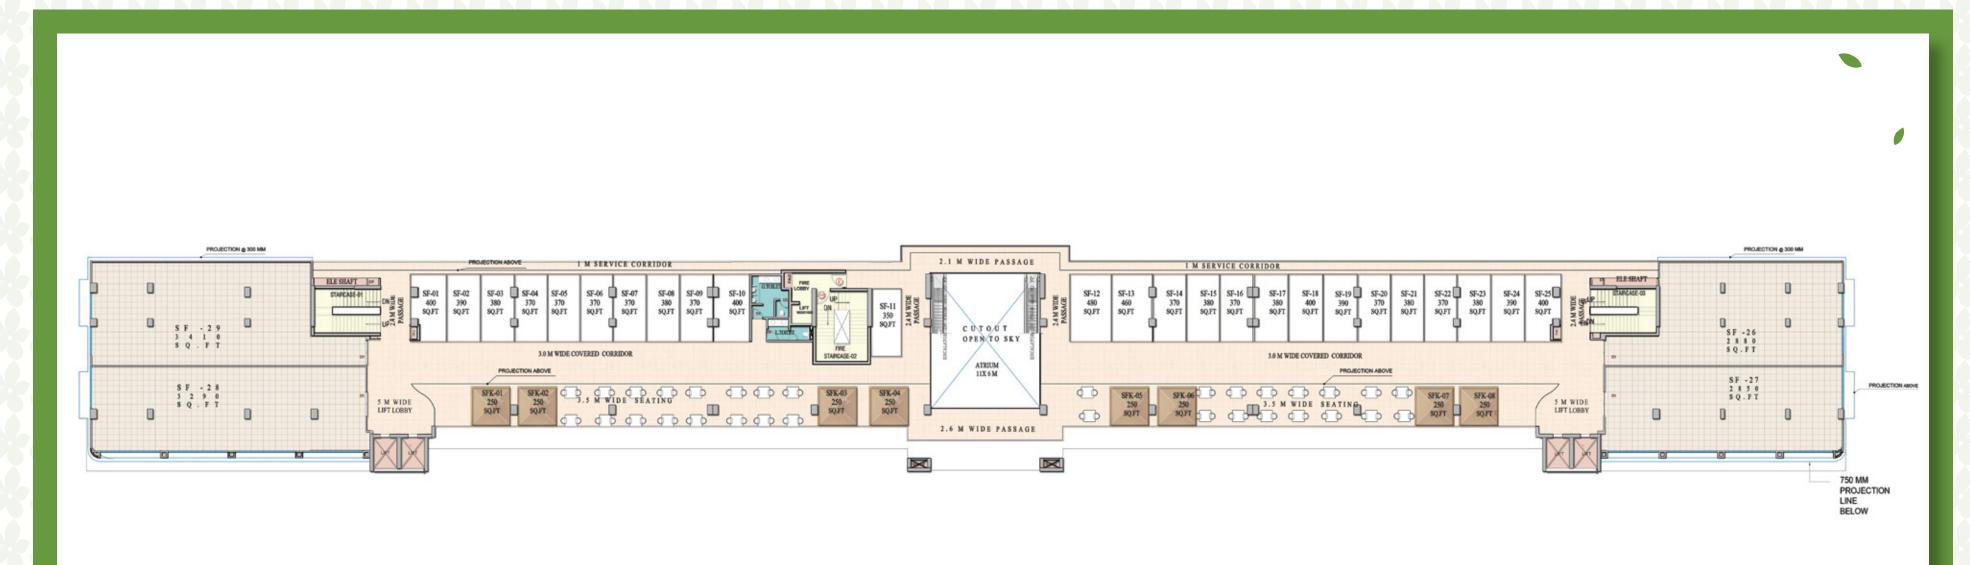

## **SECOND FLOOR**

#### NO. OF SHOPS PER FLOOR

- BASEMENT Parking
- LOWER GROUND FLOOR 94 shops, Kiosk-13 no.
- UPPER GROUND FLOOR 87 shops, Kiosk-5 no.
- FIRST FLOOR 118 shops
- SECOND FLOOR 29shops, Kiosk- 8 no.
- THIRD FLOOR 38 offices
- FOURTH FLOOR 22 offices; 9 shops