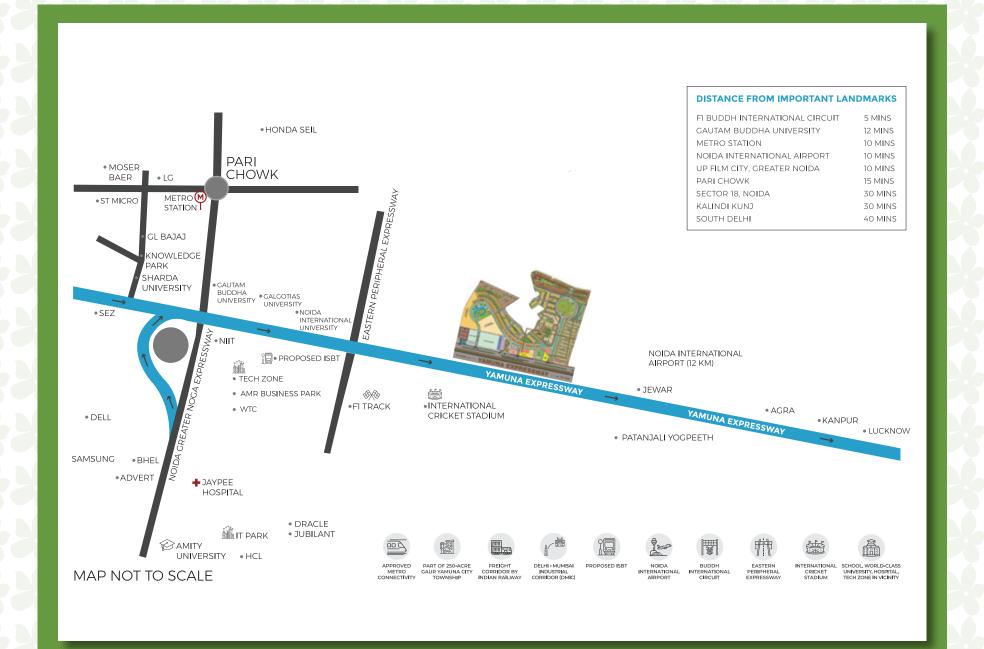

## LOCATION ADVANTAGE

#### Noida International Airport (Jewar Airport)

Savviour Mahoharram is located only at 10-minutes driving distance from the upcoming Noida

International Airport. Jewar Airport is being developed as the largest airport not only in India but also in Asia. A planned city around it is being developed simultaneously. So, vast opportunities for industrial and commercial growth are also imminent soon. Given the widespread advantages of an international airport, the nearby areas are a top choice for any commercial investment.

## **LOCATION MAP**