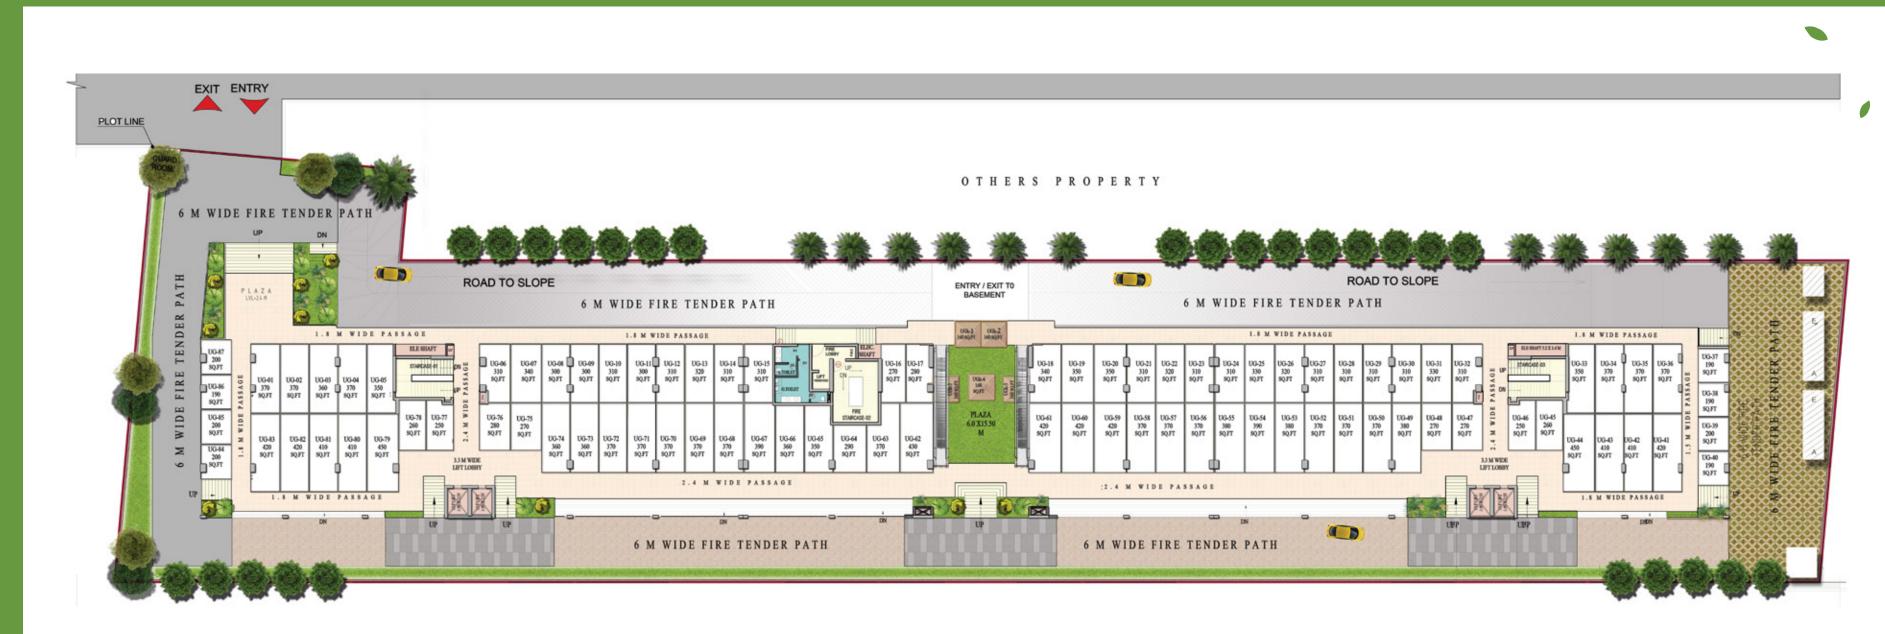

## **UPPER GROUND FLOOR**

#### NO. OF SHOPS PER FLOOR

- BASEMENT Parking
- LOWER GROUND FLOOR 94 shops, Kiosk-13 no.
- UPPER GROUND FLOOR 87 shops, Kiosk-5 no.
- FIRST FLOOR 118 shops
- SECOND FLOOR 29shops, Kiosk- 8 no.
- THIRD FLOOR 38 offices
- FOURTH FLOOR 22 offices; 9 shops