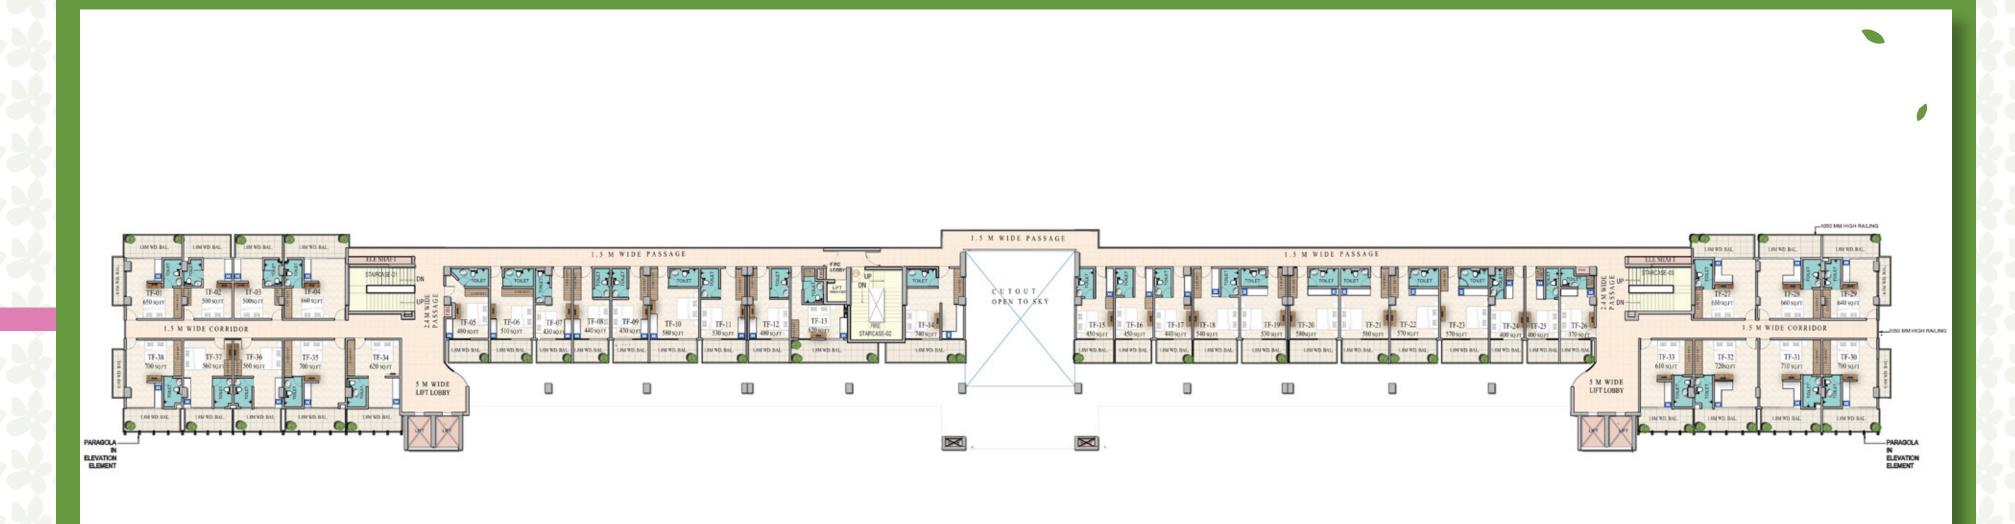

## LOWER GROUND FLOOR

## **UPPER GROUND FLOOR**

## **FIRST FLOOR**

## **SECOND FLOOR**

## THIRD FLOOR

## **FOURTH FLOOR**

## **SPECIFICATIONS**

- TOTAL NO. OF SHOPS 423
- NO. OF FLOORS Basement, Lower Ground, Upper Ground, First, Second, Third and Fourth

#### NO. OF SHOPS PER FLOOR

- BASEMENT Parking
- LOWER GROUND FLOOR 94 shops, Kiosk-13 no.
- UPPER GROUND FLOOR 87 shops, Kiosk-5 no.
- FIRST FLOOR 118 shops
- SECOND FLOOR 29shops, Kiosk- 8 no.
- THIRD FLOOR 38 offices
- FOURTH FLOOR 22 offices; 9 shops