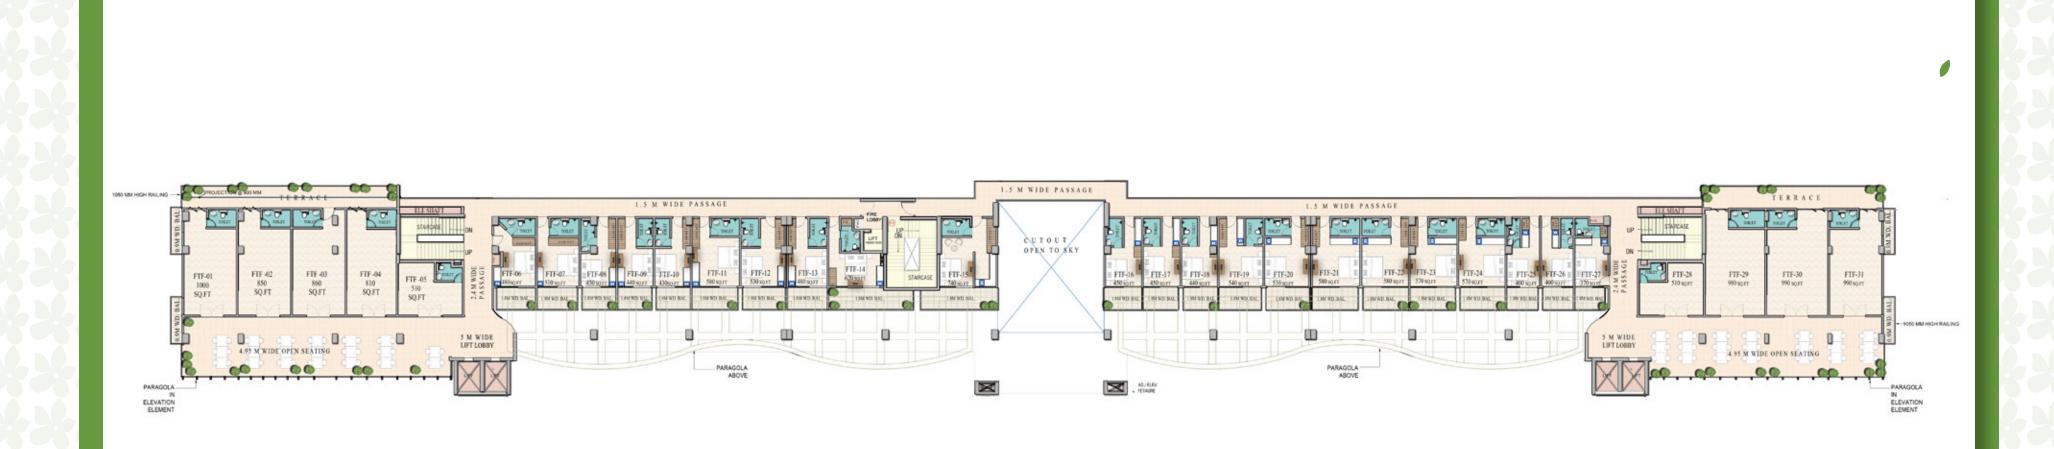

## LOWER GROUND FLOOR

## **UPPER GROUND FLOOR**

## **FIRST FLOOR**

## **SECOND FLOOR**

## THIRD FLOOR

## **FOURTH FLOOR**

## **SPECIFICATIONS**

- TOTAL NO. OF SHOPS 423
- NO. OF FLOORS Basement, Lower Ground, Upper Ground, First, Second, Third and Fourth

#### NO. OF SHOPS PER FLOOR

- BASEMENT Parking
- LOWER GROUND FLOOR 94 shops, Kiosk-13 no.
- UPPER GROUND FLOOR 87 shops, Kiosk-5 no.
- FIRST FLOOR 118 shops
- SECOND FLOOR 29shops, Kiosk- 8 no.
- THIRD FLOOR 38 offices
- FOURTH FLOOR 22 offices; 9 shops