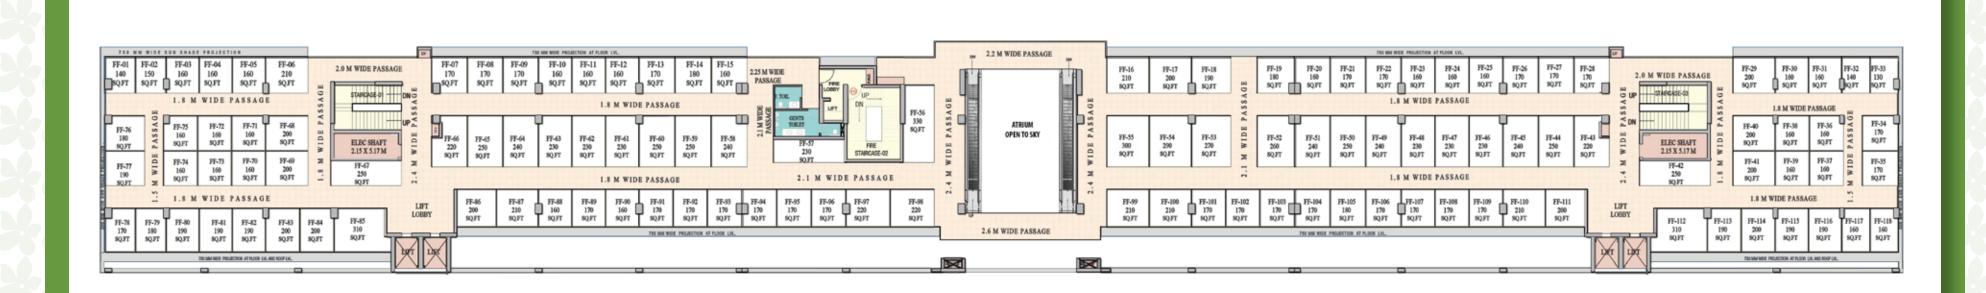

## **FIRST FLOOR**

#### NO. OF SHOPS PER FLOOR

- BASEMENT Parking
- LOWER GROUND FLOOR 94 shops, Kiosk-13 no.
- UPPER GROUND FLOOR 87 shops, Kiosk-5 no.
- FIRST FLOOR 118 shops
- SECOND FLOOR 29shops, Kiosk- 8 no.
- THIRD FLOOR 38 offices
- FOURTH FLOOR 22 offices; 9 shops